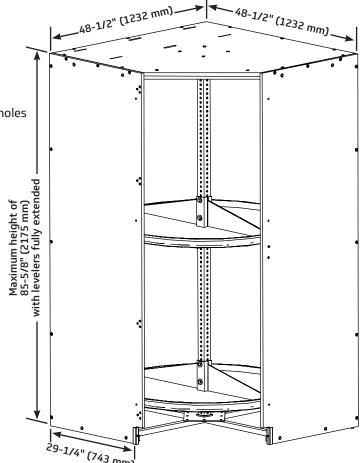

## Corner Cabinet (#41) -**Revolving Shelf Option**

- 250A041 Basic cabinet 460 lb (209 kg)
- Multi-purpose storage cabinet with a variety of internal storage compartment options
- Cabinet may be placed between adjacent rows of cabinets meeting in a corner, or may stand alone
- Wall panels are 3/4" (19 mm) thick industrial grade composite wood with no added formaldehyde and polyester laminate finish in Wenger standard colors
- Standard top panel is 3/4" (19 mm) thick plywood with polyester laminate finish
- Edging is 1/8" (3 mm) radiused PVC
- Door opening is 24"w (610 mm)
- Door options:
  - Full wood door same construction as wall panels
  - Full grille door welded steel grille construction with powder-coat paint finish
- Cabinets have five adjustable steel leveling glides for uneven floors
- Deflector panel is constructed of high density fiberboard with oyster laminate prevents items from falling from shelves If FSC certified is required, deflector panel is constructed of unfinished tempered hardboard
- Ventilation holes are built-in on cabinet top panel to dissipate moisture and aid air circulation
- Bottom and top tubular steel frame adds strength to cabinet
- Includes revolving column pack 145R769
- Includes revolving frame pack 145R765
- UL GREENGUARDcertified product certified for low chemical emissions: ul.com/gg - UL 2818
- Ten-year warranty
- U.S. patent number: 6,991,305

## Internal Storage Options

- Revolving shelf 145R770
  - Shelf made of 12-gauge steel in powder-coat paint finish
  - Attaches to revolving center post that contains adjustable holes
  - Cabinet will hold up to six 360° shelves
- Garment ring 145R771
  - Includes one set of rings made of 5/8" (16 mm) diameter steel rod in powder-coat paint finish, attaches to
  - Will hold up to thirty uniforms or thirty choral robes per cabinet
  - Add a second set of rings to increase storage to hold up to thirty more uniforms (maximum of two sets)
- Flag storage
  - Includes one set of garment rings (145R771 from above)
  - A 360° bottom shelf (145R766) with carpeted pad
  - Attaches to center post
  - Will hold up to two hundred flags

Corner Cabinet with Revolving Shelf

© 2024 Wenger Corporation USA/2024-03